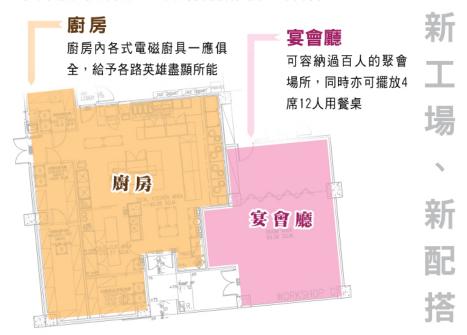

## 行動目標

貸款總額港幣七百五十萬, 開辦費為港幣三百五十萬, 共港幣一千一百萬。我們急 需要於2011年4月前籌得開辦 費港幣三百五十萬。

第二階段行動背景

「五餅二魚行動」開始至今,得到各

方支持,實在感謝神的恩典,然而與三百五十萬元的開辦費用仍有 差距。但靠著那加給我們力量的主,憑著信心於2月中已展開了裝修 工程。與此同時,神給我們看見,新工場除了訓練弱勢社群重投社 會,原來神還有更大的心意 —「祝福私房菜」。

#### 理想的祝福舞台

明白了神這份心意,就要有一個適合的場所配合,於是我們就構思如何讓新工場成為福音的禾場。最後我們想到新工場中,一個七百多呎原本只作聚會用的場所,裝修為一個可擺放四圍酒席的宴會廳,讓它不單只成為聚會點,也成為祝福別人的理想舞台。